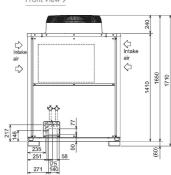

| 81                |
| Weight (kg)                                    | 270               |
| Dimensions (mm) Width x Depth x Height         | 1220 x 760 x 1710 |
| Electrical Supply                              | 380-415V, 50HZ    |
| Phase                                          | 3                 |
| Starting Current (A)                           | 8                 |
| Running Current (A) - Heating                  | 19.7              |
| Running Current (A) - Cooling                  | 20.9              |
| Fuse Rating (MCB sizes BS EN 60947-2) - (A)    | 40                |
| Mains Cable No. Cores                          | 4 + EARTH         |
|                                                |                   |

## **DIMENSIONS**

PURY-P400YJM-A



Upper View >