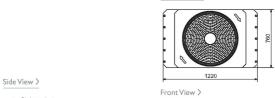

## **DIMENSIONS**

PURY-P400YJM-A

Upper View >

## **FEATURES**

| OUTDOOR                                        |                   |
|------------------------------------------------|-------------------|
| Heating Capacity (kW) (nominal)                | 50                |
| Cooling Capacity (kW) (nominal)                | 45                |
| High Performance Heating Capacity (kW) (UK)    | 47.5              |
| COP Priority Heating Capacity (kW) (UK)        | 43                |
| Cooling Capacity (kW) (UK)                     | 42.3              |
| Heating Power Input (kW) (nominal)             | 12.75             |
| Cooling Power Input (kW) (nominal)             | 13.55             |
| High Performance Heating Power Input (kW) (UK) | 17.09             |
| COP Priority Heating Power Input (kW) (UK)     | 12.37             |
| Cooling Power Input (kW) (UK)                  | 8.74              |
| COP / EER (nominal)                            | 3.92 / 3.32       |
| SCOP / SEER                                    | 4.96 / 5.81       |
| Max No. of Connectable Indoor Units            | 40                |
| Airflow (m³/min)                               | 225               |
| Sound Pressure Level (dBA)                     | 61                |
| Sound Power Level (dBA)                        | 81                |
| Weight (kg)                                    | 270               |
| Dimensions (mm) Width x Depth x Height         | 1220 x 760 x 1710 |
| Electrical Supply                              | 380-415V, 50HZ    |
| Phase                                          | 3                 |
| Starting Current (A)                           | 8                 |
| Running Current (A) - Heating                  | 19.7              |
| Running Current (A) - Cooling                  | 20.9              |
| Fuse Rating (MCB sizes BS EN 60947-2) - (A)    | 40                |
| Mains Cable No. Cores                          | 4 + EARTH         |
|                                                |                   |