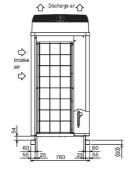

## **DIMENSIONS**

PURY-P400YJM-A

Upper View >

## **FEATURES**

| OUTDOOR                                        |                   |
|------------------------------------------------|-------------------|
| Heating Capacity (kW) (nominal)                | 50                |
| Cooling Capacity (kW) (nominal)                | 45                |
| High Performance Heating Capacity (kW) (UK)    | 47.5              |
| COP Priority Heating Capacity (kW) (UK)        | 43                |
| Cooling Capacity (kW) (UK)                     | 42.3              |
| Heating Power Input (kW) (nominal)             | 12.75             |
| Cooling Power Input (kW) (nominal)             | 13.55             |
| High Performance Heating Power Input (kW) (UK) | 17.09             |
| COP Priority Heating Power Input (kW) (UK)     | 12.37             |
| Cooling Power Input (kW) (UK)                  | 8.74              |
| COP / EER (nominal)                            | 3.92 / 3.32       |
| SCOP / SEER                                    | 4.96 / 5.81       |
| Max No. of Connectable Indoor Units            | 40                |
| Airflow (m³/min)                               | 225               |
| Sound Pressure Level (dBA)                     | 61                |
| Sound Power Level (dBA)                        | 81                |
| Weight (kg)                                    | 270               |
| Dimensions (mm) Width x Depth x Height         | 1220 x 760 x 1710 |
| Electrical Supply                              | 380-415V, 50HZ    |
| Phase                                          | 3                 |
| Starting Current (A)                           | 8                 |
| Running Current (A) - Heating                  | 19.7              |
| Running Current (A) - Cooling                  | 20.9              |
| Fuse Rating (MCB sizes BS EN 60947-2) - (A)    | 40                |
| Mains Cable No. Cores                          | 4 + EARTH         |
|                                                |                   |