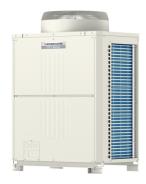

## **Product Information**

PURY-P400YJM-A: Standard R2 Series 16hp

**Outdoor Unit** 

R410A Heat Recovery

Many buildings require cooling in some areas and heating in others - even in adjacent rooms. The outstanding City Multi R2 system meets this requirement by distributing surplus heat from cooling operations (and vice versa) to rooms where it is needed. This efficiency can result in energy savings of up to 30% over conventional systems.

## **FEATURES**

| OUTDOOR                                        |                   |
|------------------------------------------------|-------------------|
| Heating Capacity (kW) (nominal)                | 50                |
| Cooling Capacity (kW) (nominal)                | 45                |
| High Performance Heating Capacity (kW) (UK)    | 47.5              |
| COP Priority Heating Capacity (kW) (UK)        | 43                |
| Cooling Capacity (kW) (UK)                     | 42.3              |
| Heating Power Input (kW) (nominal)             | 12.75             |
| Cooling Power Input (kW) (nominal)             | 13.55             |
| High Performance Heating Power Input (kW) (UK) | 17.09             |
| COP Priority Heating Power Input (kW) (UK)     | 12.37             |
| Cooling Power Input (kW) (UK)                  | 8.74              |
| COP / EER (nominal)                            | 3.92 / 3.32       |
| SCOP / SEER                                    | 4.96 / 5.81       |
| Max No. of Connectable Indoor Units            | 40                |
| Airflow (m³/min)                               | 225               |
| Sound Pressure Level (dBA)                     | 61                |
| Sound Power Level (dBA)                        | 81                |
| Weight (kg)                                    | 270               |
| Dimensions (mm) Width x Depth x Height         | 1220 x 760 x 1710 |
| Electrical Supply                              | 380-415V, 50HZ    |
| Phase                                          | 3                 |
| Starting Current (A)                           | 8                 |
| Running Current (A) - Heating                  | 19.7              |
| Running Current (A) - Cooling                  | 20.9              |
| Fuse Rating (MCB sizes BS EN 60947-2) - (A)    | 40                |
| Mains Cable No. Cores                          | 4 + EARTH         |
|                                                |                   |